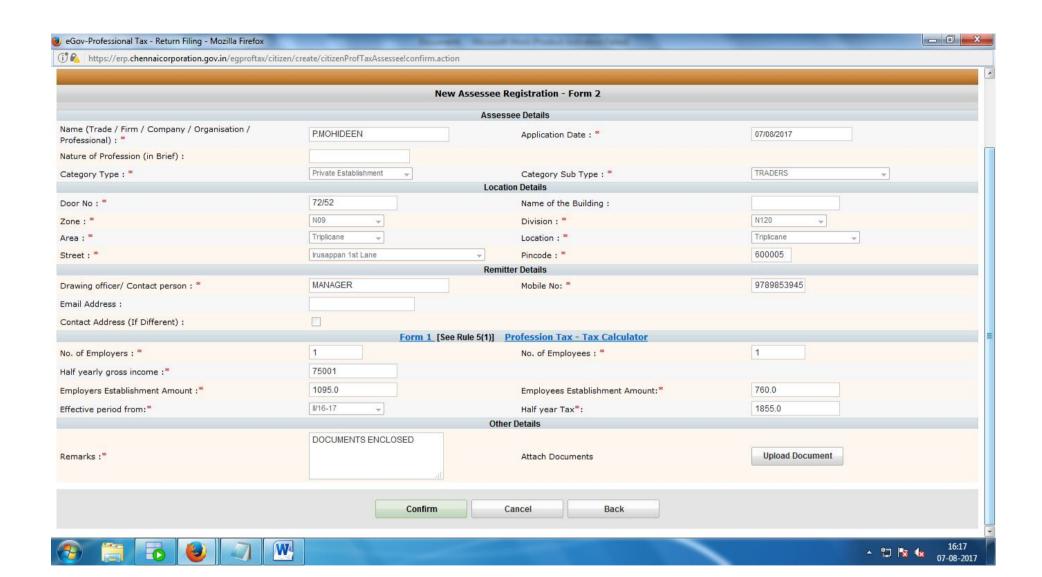

#### Assignment of Profession Tax New Assessment Number

PTNAN: 09-120-PE-04041

1. Name of the assessee (Individual/Organisation) : P.MOHIDEEN

2. Location of the trade/business : 72/52, , Irusappan 1st Lane, Triplicane, Chennai - 600005 (Door No., Street Name, Location, Pin).

3. Zone / Division No : N09/N120

4. Nature of profession/trade : N/A

5. Date of commencement of the Trade/business

6. Effective period from : II/16-17

The applicant/assessee is requested to indicate the profession tax assessment number (09-120-PE-04041) in all correspondences with this office.