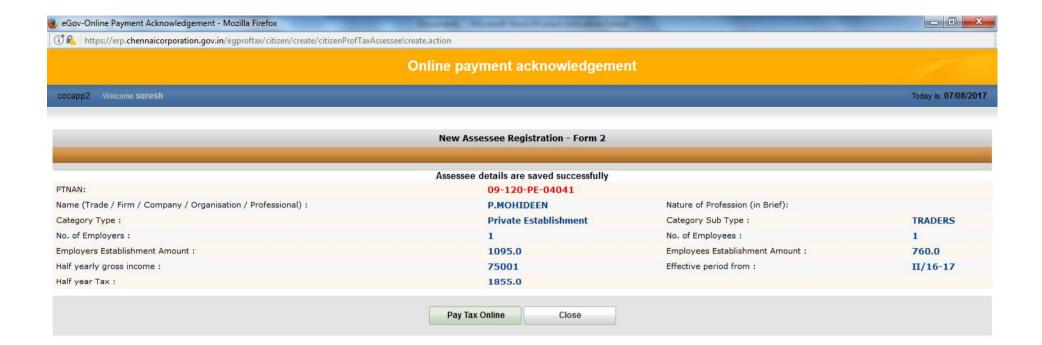

#### Assignment of Profession Tax New Assessment Number

PTNAN: 09-120-PE-04041

#### Ref: P.MOHIDEEN , dated 07/08/2017

As per Rule No.7 of Town Panchayats, Municipalities and Municipal Corporations (Collection of tax on professions, trades, callings and Employments) Rules, 1999, a Profession Tax New Assessment Number is assigned to the applicant based on the return filed:

1. Name of the assessee (Individual/Organisation) : P.MOHIDEEN

2. Location of the trade/business : 72/52, , Irusappan 1st Lane, Triplicane, Chennai - 600005 (Door No., Street Name, Location, Pin).

3. Zone / Division No : N09/N120

4. Nature of profession/trade : N/A

5. Date of commencement of the Trade/business

6. Effective period from : II/16-17

The applicant/assessee is requested to indicate the profession tax assessment number (09-120-PE-04041) in all correspondences with this office.