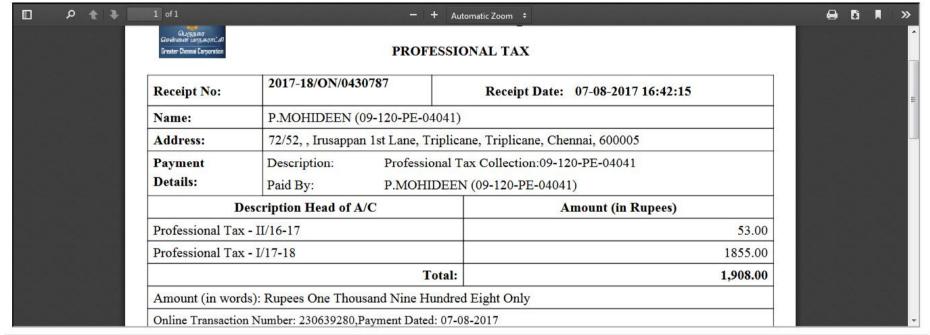

#### Assignment of Profession Tax New Assessment Number

PTNAN: 09-120-PE-04041

#### Ref: P.MOHIDEEN , dated 07/08/2017

As per Rule No.7 of Town Panchayats, Municipalities and Municipal Corporations (Collection of tax on professions, trades, callings and Employments) Rules, 1999, a Profession Tax New Assessment Number is assigned to the applicant based on the return filed:

1. Name of the assessee (Individual/Organisation) : P.MOHIDEEN

2. Location of the trade/business : 72/52, , Irusappan 1st Lane, Triplicane, Chennai - 600005 (Door No., Street Name, Location, Pin).

3. Zone / Division No : N09/N120

4. Nature of profession/trade : N/A

5. Date of commencement of the Trade/business

6. Effective period from : II/16-17

The applicant/assessee is requested to indicate the profession tax assessment number (09-120-PE-04041) in all correspondences with this office.