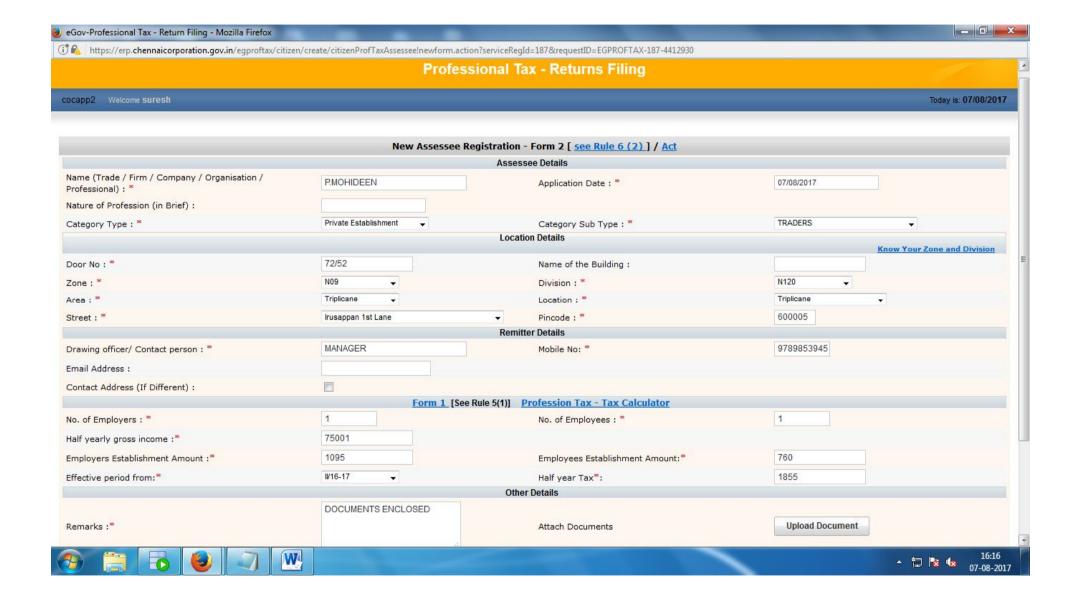

#### Assignment of Profession Tax New Assessment Number

PTNAN: 09-120-PE-04041

#### Ref: P.MOHIDEEN , dated 07/08/2017

As per Rule No.7 of Town Panchayats, Municipalities and Municipal Corporations (Collection of tax on professions, trades, callings and Employments) Rules, 1999, a Profession Tax New Assessment Number is assigned to the applicant based on the return filed:

1. Name of the assessee (Individual/Organisation) : P.MOHIDEEN

2. Location of the trade/business : 72/52, , Irusappan 1st Lane, Triplicane, Chennai - 600005 (Door No., Street Name, Location, Pin).

3. Zone / Division No : N09/N120

4. Nature of profession/trade : N/A

5. Date of commencement of the Trade/business

6. Effective period from : II/16-17

The applicant/assessee is requested to indicate the profession tax assessment number (09-120-PE-04041) in all correspondences with this office.